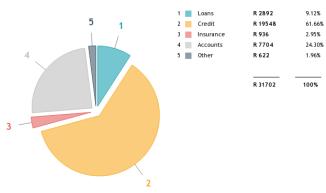

# YOUR MONTHLY CREDIT EXPOSURE The pie chart below illustrates how your monthly credit

The pie chart below illustrates how your monthly credit repayments are allocated across the various credit categories