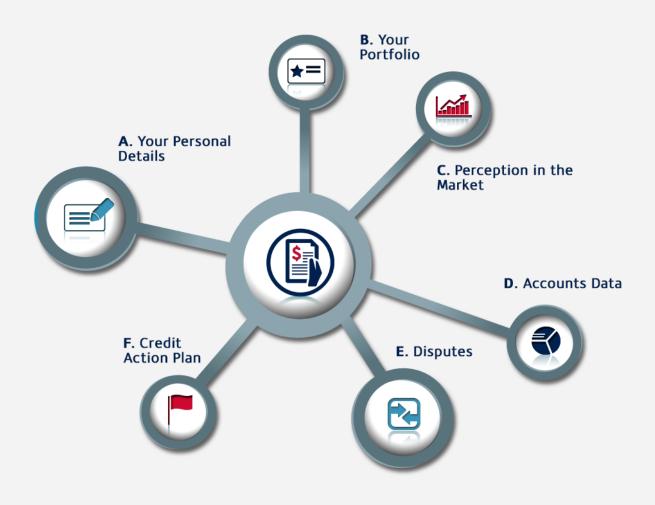

## **Personal Credit Report Breakdown**

**ENQUIRY REFERENCE: 170653118** 

### A. YOUR PERSONAL DETAILS

Please ensure that all information reflected on this credit report is accurate. In the event that you are not aware of any enquiries made on your credit profile as listed below it may be the result of identity theft. Please log a dispute with Compuscan by calling 021 888 6000 or emailing consumercare@compuscan.co.za

### **B. YOUR PORTFOLIO**

### C. PERCEPTION IN THE MARKET