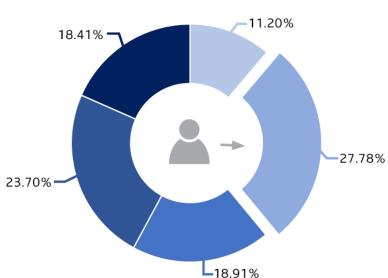

### PERCEPTION IN THE MARKET

This section is an overview of how you are perceived in the credit market from credit providers who are likely to grant you credit.

Your score is 663. Which is considered LOW RISK. You and 28% of the population have a similar credit score. At least 61% of the population have lower credit scores. You are part of top 39% of the South African population who have credit scores in this score band or higher.

#### **CREDIT ACTIVE CONSUMERS SCORE OVERVIEW**

### YOUR CREDIT SCORE VS OTHER CREDIT ACTIVE CONSUMERS

### AVERAGE RISK CATEGORY

Only 18.91% of the South African population have credit scores in this score band (622 to 641)

### HIGH TO VERY HIGH RISK CATEGORY

Only 23.70% of the South African population have credit scores in this score band (606 to 621)

Only 18.41% of the South African population have credit scores in this score band (480 to 605)