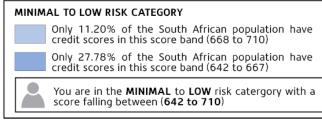

### YOUR CREDIT SCORE

Your credit score is based on your full credit profile and is the score that credit providers use when deciding whether or not to extend credit to you. Please remember that the score will vary across credit bureaus

#### **SCORE BANDS**

Minimum Risk is between 668 and 710 - You are here.

Low Risk is between 642 and 667

Average Risk is between 622 and 641

High Risk is between 606 and 621

Very High Risk is between 480 and 605

### PERCEPTION IN THE MARKET

This section is an overview of how you are perceived in the credit market from credit providers who are likely to grant you credit.

Your score is 663. Which is considered LOW RISK. You and 28% of the population have a similar credit score. At least 61% of the population have lower credit scores. You are part of top 39% of the South African population who have credit scores in this score band or higher.