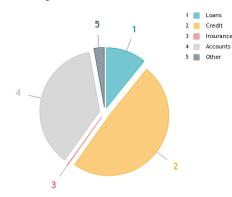

### **CREDIT EXPOSURE**

### YOUR TOTAL CREDIT EXPOSURE

The pie chart below illustrates how your credit commitments are allocated across the various credit categories