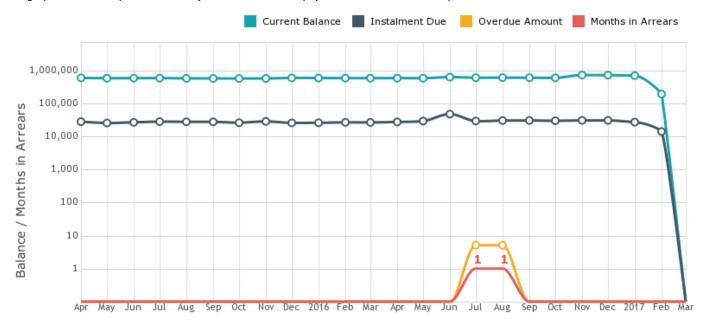

### PAYMENT BEHAVIOUR

This graph is a visual representation of your accounts and repayment behaviour over the past 24 months.

R 360798

R 275001

R 20716

R 737348

R 936

48.93%

0.13%

37.30%

2.81%

Month End Date

Be consistent with your credit repayments. Try to pay more than the owed amount on your repayments and stick to it. Doing this will increase your credit score.

**ENQUIRY REFERENCE: 170653118** 